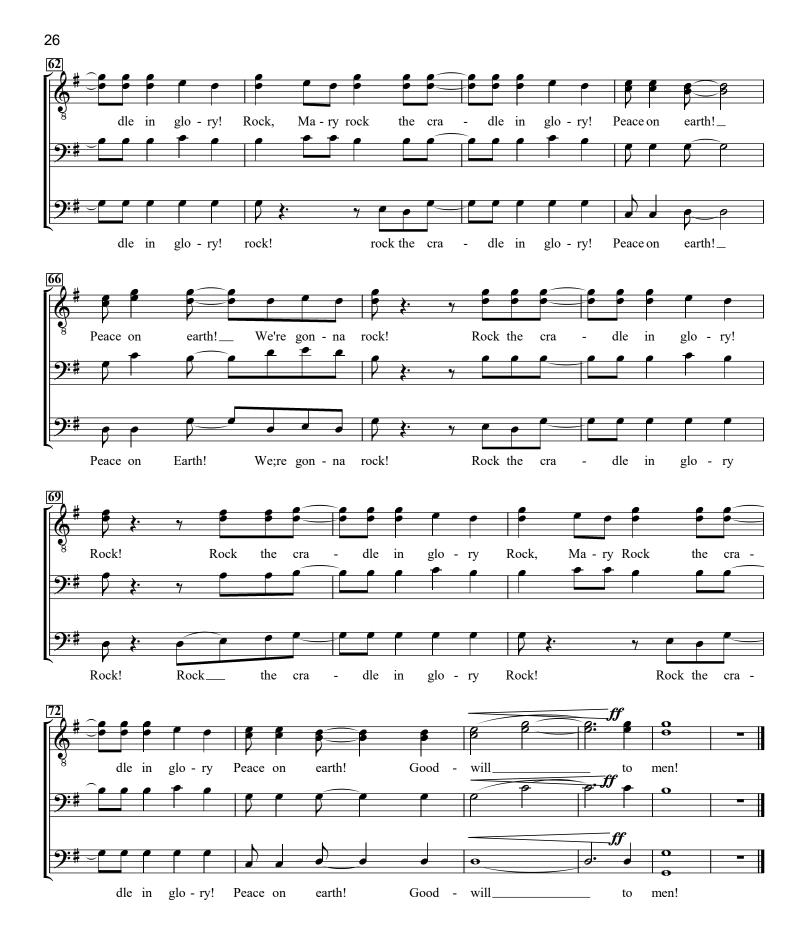

# CHILD OF GOD

TTBB with Piano

Silent Night Congregation, Piano, Flute and Organ

Copyright 2003 by Sally DeFord Making copies for non-commercial use is permitted This and other DeFord sheet music may be downloaded free at www.defordmusic.com