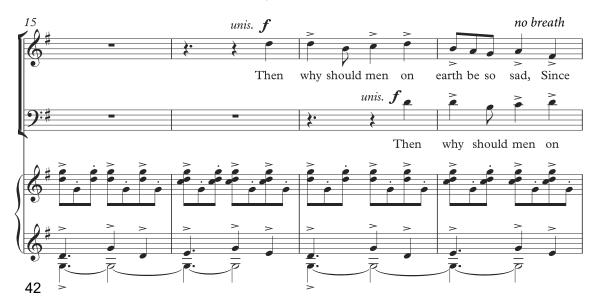

## Sussex Carol

"1-2-3 1-2 1-2"

English trad. arr. BOB CHILCOTT

Orchestral material is available to hire from the publisher: 2fl, 2ob, 2cl, 2bsn, 2hn, 2perc (triangle, glock), str © Oxford University Press 2006. Photocopying this copyright material is ILLEGAL.