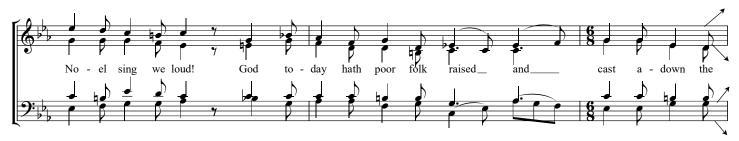

## THE FIRST NOEL

SATB

arr. Dwight Bigler

## The First Noel Mixed Voices, S.A.T.B. (divisi), with Piano Duet (or Full Orchestra)\*

Traditional

÷

HMC1952

ź,

3

4

mf