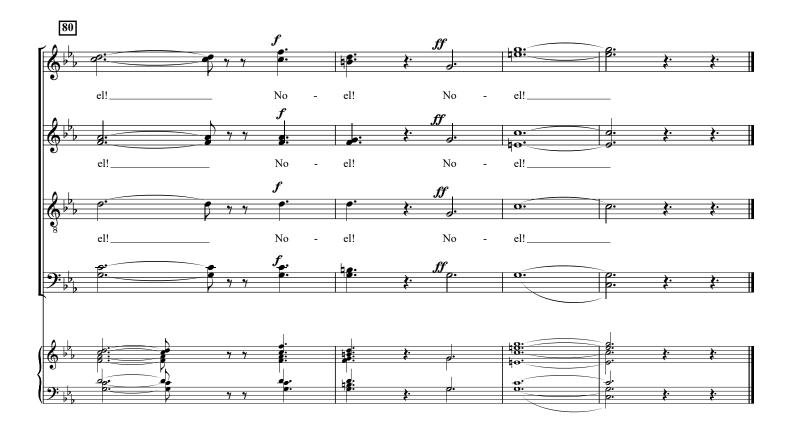

## THE FIRST NOEL

SATB

arr. Dwight Bigler

## The First Noel Mixed Voices, S.A.T.B. (divisi), with Piano Duet (or Full Orchestra)\*

Traditional

÷

HMC1952

ź,

3

4

mf