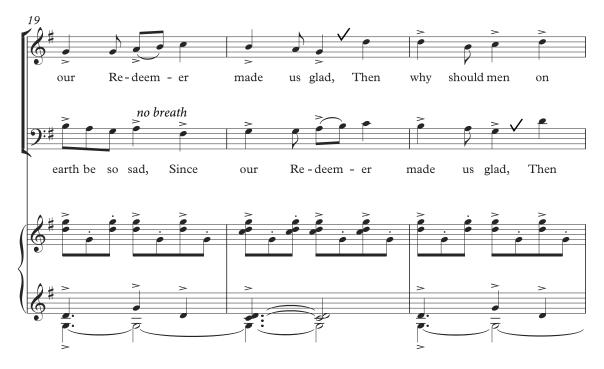

## Sussex Carol

"1-2-3 1-2 1-2"

English trad. arr. BOB CHILCOTT

Orchestral material is available to hire from the publisher: 2fl, 2ob, 2cl, 2bsn, 2hn, 2perc (triangle, glock), str © Oxford University Press 2006. Photocopying this copyright material is ILLEGAL.