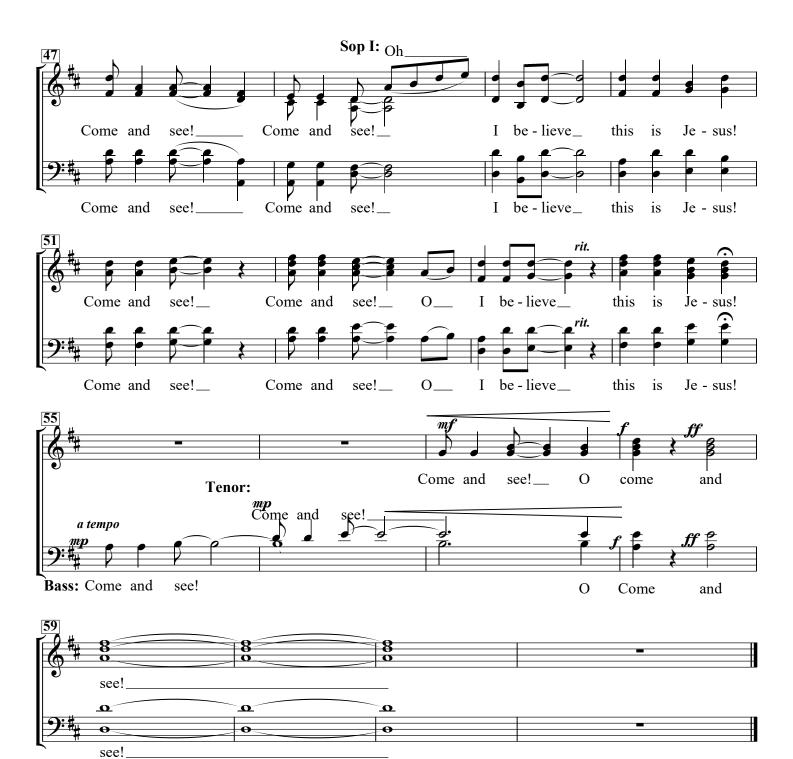

Hall         | 1  |
|-----|------------------------------|----|
| 2.  | Rejoice and Be Merry         | 7  |
| 3.  | Patapan                      | 11 |
| 4.  | I Believe This is Jesus      | 15 |
| 5.  | Where Shepherds Lately Knelt | 20 |
| 6.  | Child of God                 | 22 |
| 7.  | Silent Night                 | 27 |
| 8.  | Here We Come A-Caroling      | 36 |
| 9.  | Sussex Carol                 | 41 |
| 10. | The First Noel               | 50 |

## MASTERS IN THIS HALL

SATB voices with Piano Duet

arr. Ken Berg











Shep - herds?" then

said

I\_























# **REJOICE AND BE MERRY**

SATB with Piano

John Rutter

































#### PATAPAN SATB with Piano Duet











## I BELIEVE THIS IS JESUS

SATB with Piano

arr. Patti Drennan









### WHERE SHEPHERDS LATELY KNELT

TTBB with Piano

Jaroslav J. Vajda

Craig Courtney











# CHILD OF GOD

TTBB with Piano

























Silent Night Congregation, Piano, Flute and Organ







Copyright 2003 by Sally DeFord Making copies for non-commercial use is permitted This and other DeFord sheet music may be downloaded free at www.defordmusic.com









\*To simplify this passage, omit the right-hand notes and divide the arpeggios between the hands through measure 34.









BP2059-12



BP2059-13



BP2059-14



BP2059-15

## HERE WE COME A-CAROLING

SATB with Piano

arr. Josh Sparkman













Here we

come!\_

## Sussex Carol

"1-2-3 1-2 1-2"

English trad. arr. BOB CHILCOTT



Orchestral material is available to hire from the publisher: 2fl, 2ob, 2cl, 2b