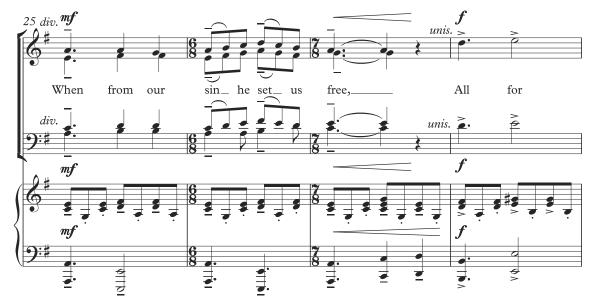

## Sussex Carol

"1-2-3 1-2 1-2"

English trad. arr. BOB CHILCOTT

Orchestral material is available to hire from the publisher: 2fl, 2ob, 2cl, 2bsn, 2hn, 2perc (triangle, glock), str © Oxford University Press 2006. Photocopying this copyright material is ILLEGAL.