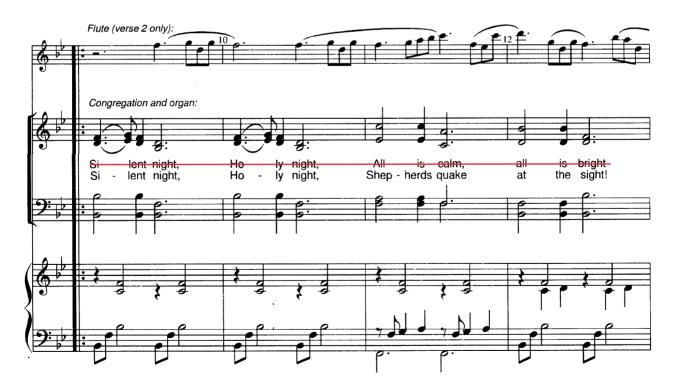

# CHILD OF GOD

TTBB with Piano

Silent Night Congregation, Piano, Flute and Organ

Copyright 2003 by Sally DeFord Making copies for non-commercial use is permitted This and other DeFord sheet music may be downloaded free at www.defordmusic.com