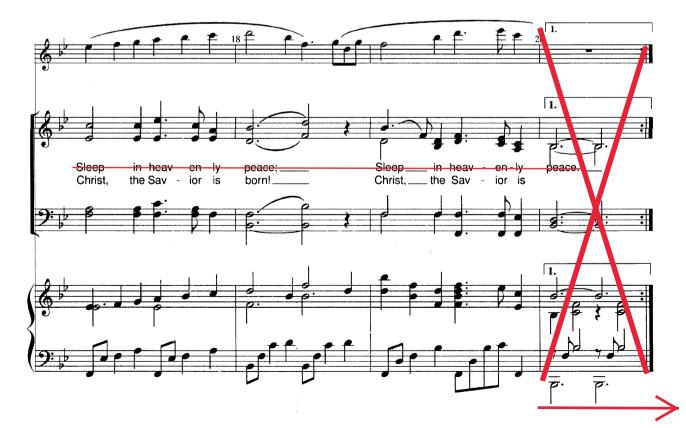

# CHILD OF GOD

TTBB with Piano

Silent Night Congregation, Piano, Flute and Organ

Copyright 2003 by Sally DeFord Making copies for non-commercial use is permitted This and other DeFord sheet music may be downloaded free at www.defordmusic.com