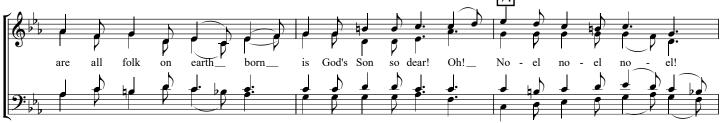

## THE FIRST NOEL

SATB

arr. Dwight Bigler

## The First Noel Mixed Voices, S.A.T.B. (divisi), with Piano Duet (or Full Orchestra)\*

Traditional

÷

HMC1952

ź,

3

4

mf