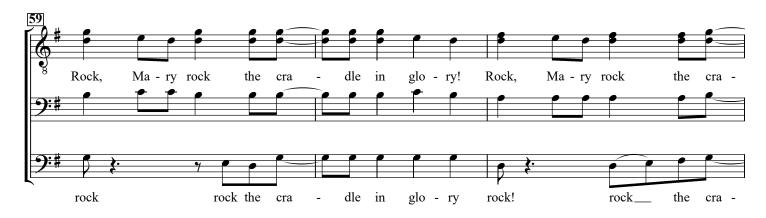

# CHILD OF GOD

TTBB with Piano

Silent Night Congregation, Piano, Flute and Organ

Copyright 2003 by Sally DeFord Making copies for non-commercial use is permitted This and other DeFord sheet music may be downloaded free at www.defordmusic.com