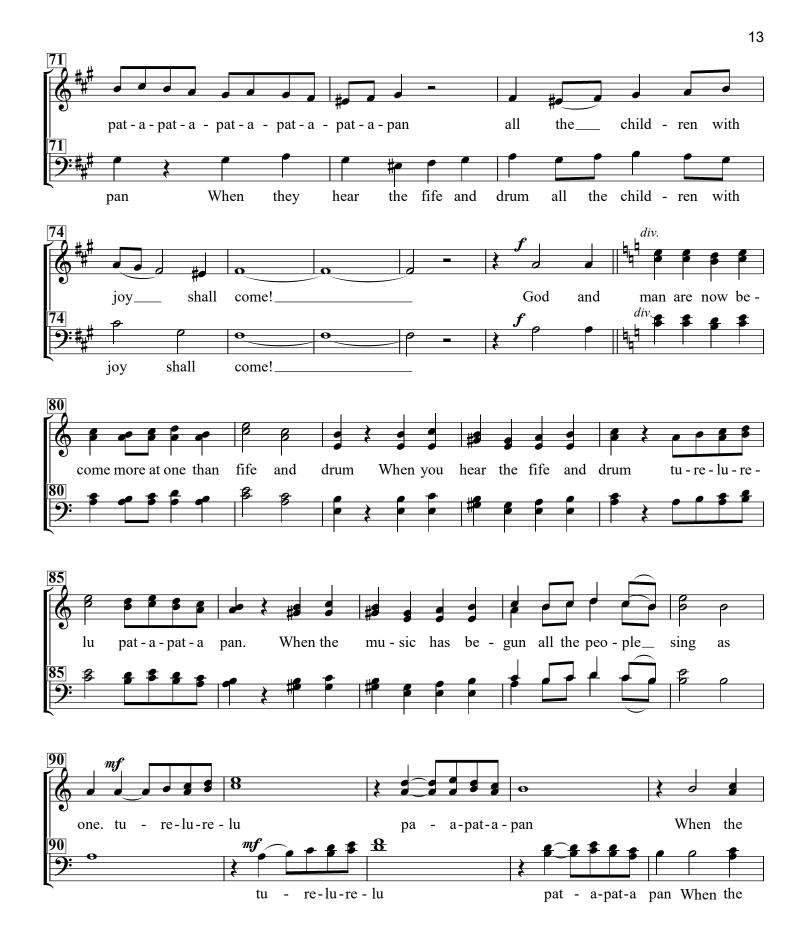

#### TABLE OF CONTENTS – T.B. SCORE

| 1.  | Masters in this Hall         | 1  |
|-----|------------------------------|----|
| 2.  | Rejoice and Be Merry         | 7  |
| 3.  | Patapan                      | 11 |
| 4.  | I Believe This is Jesus      | 15 |
| 5.  | Where Shepherds Lately Knelt | 20 |
| 6.  | Child of God                 | 22 |
| 7.  | Silent Night                 | 27 |
| 8.  | Here We Come A-Caroling      | 36 |
| 9.  | Sussex Carol                 | 41 |
| 10. | The First Noel               | 50 |

## MASTERS IN THIS HALL

SATB voices with Piano Duet

arr. Ken Berg











Shep - herds?" then

said

I\_























# **REJOICE AND BE MERRY**

SATB with Piano

John Rutter

































#### PATAPAN SATB with Piano Duet











## I BELIEVE THIS IS JESUS

SATB with Piano

arr. Patti Drennan









### WHERE SHEPHERDS LATELY KNELT

TTBB with Piano

Jaroslav J. Vajda

Craig Courtney











# CHILD OF GOD

TTBB with Piano

























Silent Night Congregation, Piano, Flute and Organ







Copyright 2003 by Sally DeFord Making copies for non-commercial use is permitted This and other DeFord sheet music may be downloaded free at www.defordmusic.com









\*To simplify this passage, omit the right-hand notes and divide the arpeggios between the hands through measure 34.









BP2059-12



BP2059-13



BP2059-14



BP2059-15

## HERE WE COME A-CAROLING

SATB with Piano

arr. Josh Sparkman













Here we

come!\_

## Sussex Carol

"1-2-3 1-2 1-2"

English trad. arr. BOB CHILCOTT



O