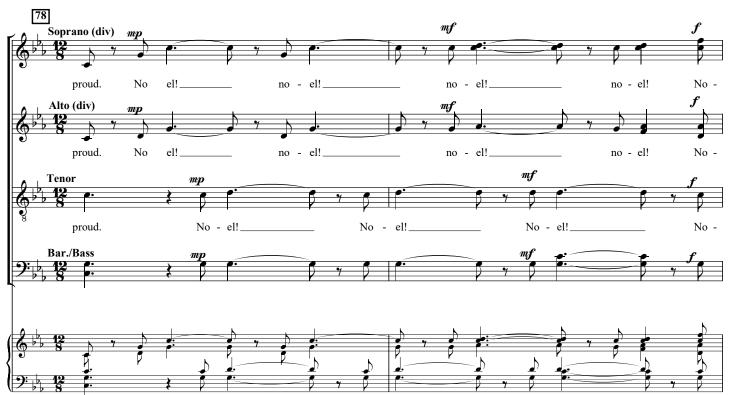

## THE FIRST NOEL

SATB

arr. Dwight Bigler

## The First Noel Mixed Voices, S.A.T.B. (divisi), with Piano Duet (or Full Orchestra)\*

Traditional

÷

HMC1952

ź,

3

4

mf