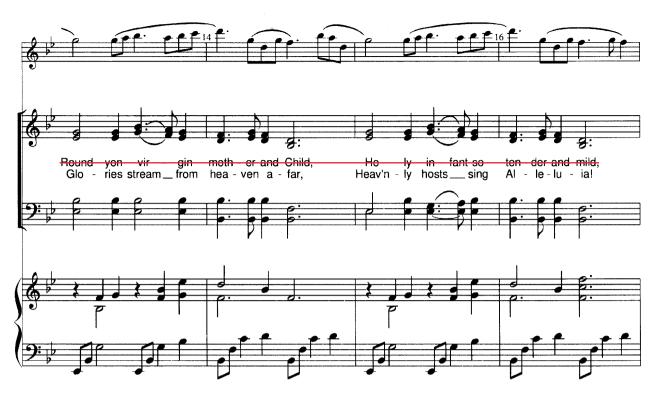

# CHILD OF GOD

TTBB with Piano

Silent Night Congregation, Piano, Flute and Organ

Copyright 2003 by Sally DeFord Making copies for non-commercial use is permitted This and other DeFord sheet music may be downloaded free at www.defordmusic.com