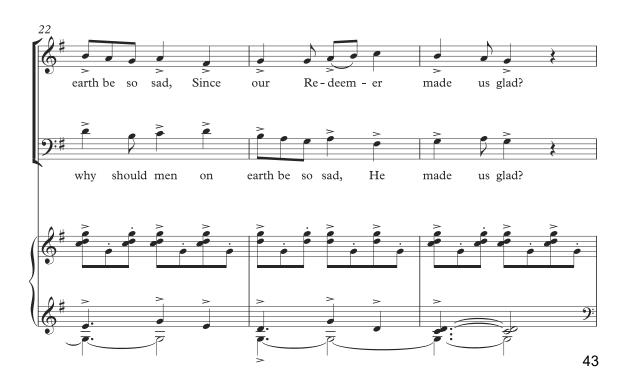

## Sussex Carol

"1-2-3 1-2 1-2"

English trad. arr. BOB CHILCOTT

Orchestral material is available to hire from the publisher: 2fl, 2ob, 2cl, 2bsn, 2hn, 2perc (triangle, glock), str © Oxford University Press 2006. Photocopying this copyright material is ILLEGAL.