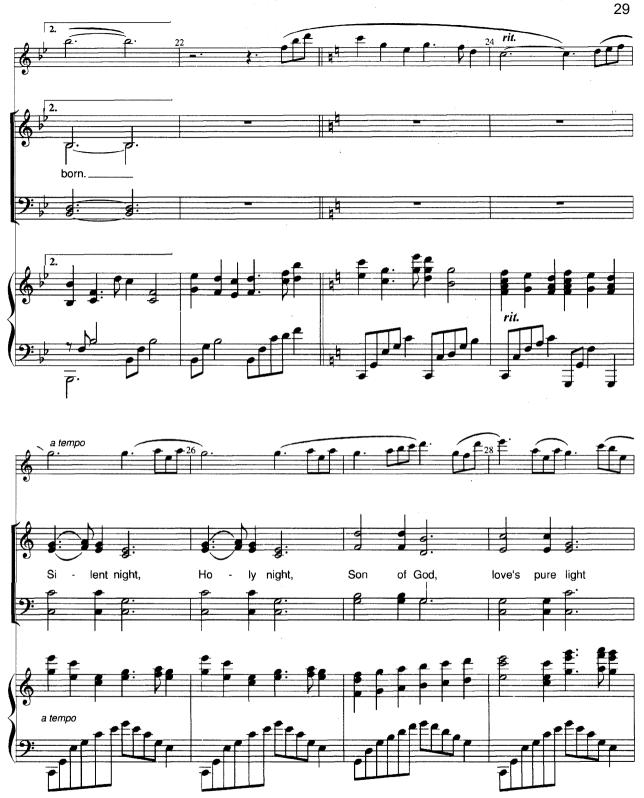

# CHILD OF GOD

TTBB with Piano

Silent Night Congregation, Piano, Flute and Organ

Copyright 2003 by Sally DeFord Making copies for non-commercial use is permitted This and other DeFord sheet music may be downloaded free at www.defordmusic.com